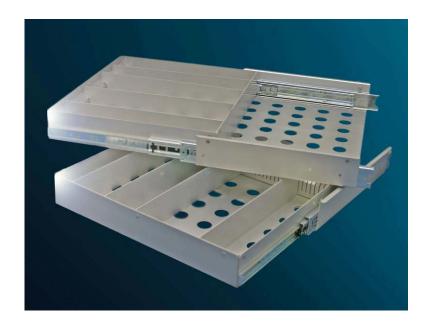

## PRODUCT INFORMATION

**Model: PHARMDRWAER01** 

Type: Single Drawer System for RLDF0505 & RLDG0505

Exclusive to Labcold, retro fit easy glide drawers. Designed to make the most of the space available in your fridge without compromising on air flow, these drawers can, uniquely, be purchased singly and used in conjunction with existing shelves.

**Construction: Brushed Aluminium** 

Exterior Dimensions: 69mm x 380mm x 46mm

## Features:

Easy glide ball bearing mechanism 4 adjustable longitudinal dividers Easy to install, just sit on existing shelf grooves Ideal for keeping stock tidy Designed to maximize air circulation

**Order Reference: PHARMDRAWER01**