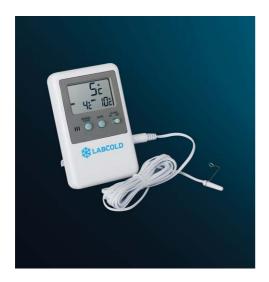

## PRODUCT INFORMATION

Model: RLAA5002 (Factory fitted) RLAA5002/1 (Stand-alone)

Type: Labcold Digital Temperature Display/Alarm

With max/min record

For use with any refrigerator or freezer operating in the range: +70°C to -50°C Available either factory fitted in a specially constructed steel bracket (part ref RLAA5002); or as a stand-alone item (part ref RLAA5002/1)

**RLAA 50002** 

As fitted to a Labcold Refrigerator

Temperature range: + 70°C to -50°C

Resolution: 1°C

**Battery: 1 x AAA (supplied)** 

Exterior dimensions excluding bracket (mm): 115 high x 62 wide x 15 deep

## Features:

Digital display of temperature
Audible alarm with mute facility
Maximum and minimum temperature displays with reset
Switchable between Fahrenheit and Centigrade
Low battery indicator
Detachable probe with 3.3m lead