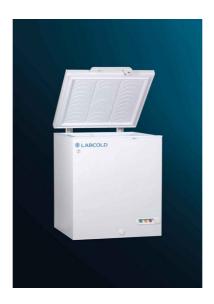

## PRODUCT INFORMATION

Model: RLCF0720

Type: Labcold Sparkfree Laboratory Freezer (-20°C)

Top opening, Chest style

For laboratory and general use where there is a concern that volatile, flammable materials or components might be stored now, or at some point in the future. Chest configuration provides improved temperature uniformity and stability with much reduced temperature rise following door openings.

Capacity: 215 litres (gross)

Construction: White enamel exterior, Aluminium interior

Baskets supplied: 1, wire mesh

Exterior dimensions (mm): 860 high x 720 wide x 730 deep (incl. handle and hinges)

## Features:

Sparkfree interior
Door lock
Easy-grip door handle
CFC and HCFC free
Temperature set-point range: -18 to -22°C
Visual high temperature alarm
Operator controlled defrost

Order reference: RLCF 0720