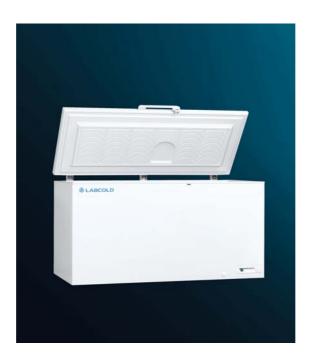

## **PRODUCT INFORMATION**

Model: RLCF1520

Type: Labcold Sparkfree Laboratory Freezer (-20°C)

Top opening, Chest style

For laboratory and general use where there is a concern that volatile, flammable materials or components might be stored now, or at some point in the future. Chest configuration provides improved temperature uniformity and stability with much reduced temperature rise following door openings.

Capacity: 447 litres (gross)

Construction: White enamel exterior, Aluminium interior

Baskets supplied: 2, wire mesh

Exterior dimensions (mm): 860 high x1300 wide x 730 deep (incl. handle and hinges)

## Features:

Sparkfree interior
Door lock
Easy-grip door handle
CFC and HCFC free
Temperature set-point range: -18 to -22°C
Visual high temperature alarm
Operator controlled defrost

Order reference: RLCF 1520