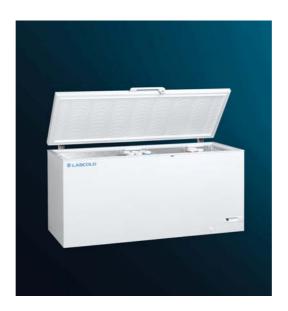

## **PRODUCT INFORMATION**

**Model: RLCF2120** 

Type: Labcold Sparkfree Laboratory Freezer (-20°C)

Top opening, Chest style

For laboratory and general use where there is a concern that volatile, flammable materials or components might be stored now, or at some point in the future. Chest configuration provides improved temperature uniformity and stability with much reduced temperature rise following door openings.

Capacity: 607 litres (gross)

Construction: White enamel exterior, Aluminium interior

Baskets supplied: 3, wire mesh

Exterior dimensions (mm): 860 high x 1700 wide x 730 deep (incl. handle and hinges)

## Features:

Sparkfree interior
Door lock
Easy-grip door handle
CFC and HCFC free

Temperature set-point range: -18 to -22°C

Visual high temperature alarm Operator controlled defrost

Order reference: RLCF2120