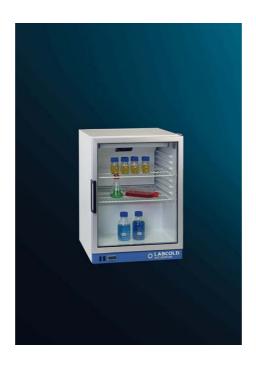

## PRODUCT INFORMATION

Model: RLCH01501

Type: Labcold Refrigerated (cooled) Incubator (Glass door)

For maintaining samples at temperatures accurately controlled within the range 10 to 40°C. Temperatures can be cycled where appropriate accessories are fitted.

Capacity: 145 litres (gross)

Construction: White enamel exterior, moulded plastic interior, glass door.

Shelves supplied: 2; Plastic coated wire mesh Exterior dimensions (mm): 860 x 600 x 650

## Features:

Microprocessor temperature control with digital display Temperature set-point range: 10 to 40°C Temperature precision: better than +/- 0.5°C at 5°C

Fan circulated interior **CFC and HCFC free** 