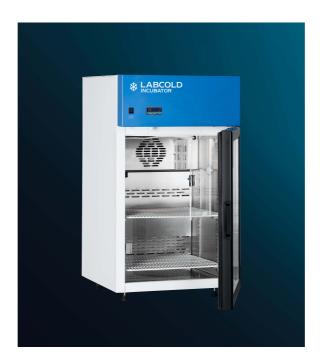

## PRODUCT INFORMATION

Model: RLCH0100

Type: Labcold Cooled Incubator (Glass door)

Benchtop controlled temperature incubator for maintaining samples at temperatures accurately controlled within the range +5 to +40°C.

Capacity: 88 litres (gross)

Construction: White enamel exterior, Stainless steel interior, Double glazed door.

Shelves supplied: 2; Plastic coated wire mesh Exterior dimensions (mm): 810H x 480W x 530D

## Features:

Microprocessor temperature control with digital display

Temperature set-point range: +5 to +40°C

Temperature precision: better than ±0.5°C at +5°C

Fan circulated interior CFC and HFC free

Manual defrost with condensate drain Maximum ambient temperature: +32°C