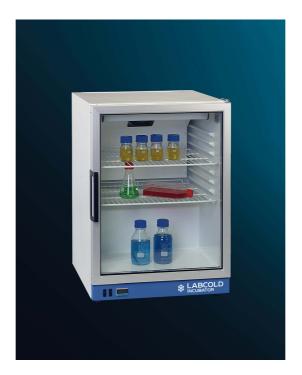

## PRODUCT INFORMATION

Model: RLCH01501

Type: Labcold Cooled Incubator (Glass door)

Benchtop controlled temperature incubator for maintaining samples at temperatures accurately controlled within the range +5 to +40°C.

Capacity: 145 litres (gross)

Construction: White enamel exterior, Moulded plastic interior, Double glazed door.

Shelves supplied: 2; Plastic coated wire mesh Exterior dimensions (mm): 860H x 600W x 650D

## Features:

Microprocessor temperature control with digital display

Temperature set-point range: +5 to +40°C

Temperature precision: better than ±0.5°C at +5°C

Fan circulated interior CFC and HFC free

Manual defrost with condensate drain Maximum ambient temperature: +32°C