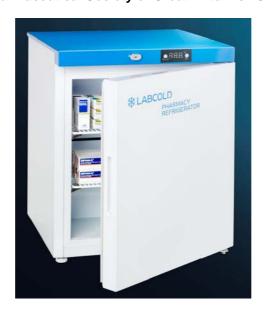

## PRODUCT INFORMATION

Model: RLDF0105 Bench top/Wall mounted Refrigerator

**Type: Labcold Pharmacy/Vaccine Refrigerator** 

A purpose-built refrigerator for laboratory, surgery, pharmacy and ward use for the storage of drugs and vaccines. Conforms fully with Department of Health "Green Book" requirements, plus recommendations in Royal Pharmaceutical Society of Great Britain's "Code of Ethics and Standards".

Capacity: 36 litres

Construction: White enamel exterior, metal interior

Shelves Supplied: 2 wire mesh

Exterior Dimensions (mm): 535H x 445W x 465D

## Features:

Integrated Digital display of temperature with max/min record Audible alarm with mute facility
Fan assisted air circulation
Integral wall mounting brackets
Door lock
CFC and HCFC free and Ammonia free
Accurate temperature control: +2°C to +8°C
Automatic defrost and removal of condensate