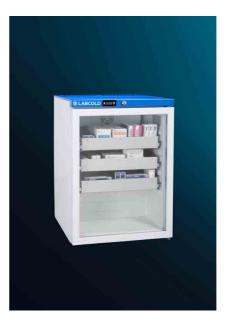

Order Reference: RLDG 0505

Optional Accessories: Pharmacy Drawer System, Order Reference: PHARMDRAWER01