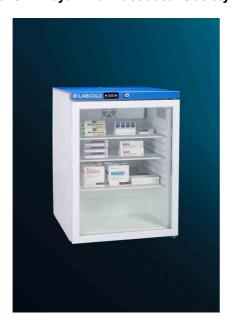

## PRODUCT INFORMATION

Model: RLDG0505

Type: Labcold Pharmacy Refrigerator (Glass Door)

A purpose-built refrigerator for laboratory, surgery and general use for the storage of drugs and vaccines. Conforms in full with NEW UK Department of Health "Green Book" requirements, plus recommendations in Royal Pharmaceutical Society of Great Britain's "Code of Ethics and Standards".

Capacity: 150 litres

Construction: White enamel exterior, fully moulded plastic interior.

Shelves supplied: 3, plastic coated wire mesh. Exterior dimensions (mm): 820H x 600W x 600D

## Features:

Integral digital temperature display
Max/min temperature record with reset
Audible alarm with mute facility
Fan assisted air circulation
Internal light
Door lock, with two keys
Integral door handle
CFC, HCFC and Ammonia free
Accurate temperature control: +2°C to +8°C
Automatic defrost, with condensate removal