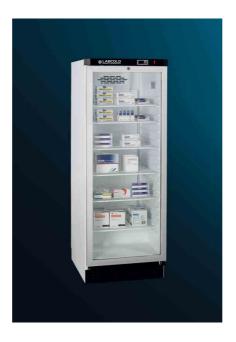

## PRODUCT INFORMATION

Model: RLDG13043

Type: Labcold Pharmacy/Vaccine Refrigerator, Glass Door Model.

For laboratory, surgery and general use for the storage of drugs and vaccines. Conforms in full with New UK Department of Health "Green Book" requirements.

Capacity: 360 litres (gross)

Construction: White enamel exterior, fully moulded plastic interior.

Shelves Supplied: 6, Plastic coated wire mesh.

Exterior Dimensions (mm): 1825 high x 600 wide x 615 deep

## Features:

Double glazed door
Digital display of temperature with max/min record
Audible alarm with mute facility
Fan assisted circulation
Door Lock
Easy-grip door handle
CFC, HCFC and Ammonia free
Accurate temperature control: +2°C to +8°C