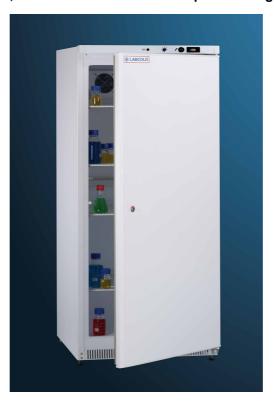

## PRODUCT INFORMATION

Model: RLFR1804

Type: Labcold Fan Circulated Economy Refrigerator

For laboratory and general use where large capacity combined with value for money is required and there is no risk that volatile, flammable materials or components might be stored.

Capacity: 505 litres (gross)

Construction: White enamelled steel exterior and interior

Shelves supplied: 4; Plastic coated wire mesh

Exterior dimensions (mm): 1710 high x 765 wide x 725 deep

## Features:

Fan circulated interior **Door lock CFC and HCFC free** Temperature set-point range: +2 to +5°C

Analogue temperature display

**Automatic defrost** 

Order reference: RLFR 1804