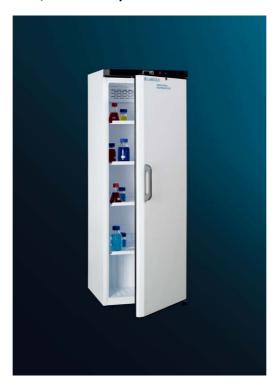

## **PRODUCT INFORMATION**

Model: RLHD13043

Type: Labcold Sparkfree Laboratory Refrigerator

For laboratory and general use where there is a concern that volatile, flammable materials or components might be stored now, or at some point in the future.

Capacity: 360 litres (gross)

Construction: White coated steel, fully moulded plastic interior

Shelves Supplied: 4; Plastic coated wire mesh

Exterior Dimensions (mm): 1750 high x 585 wide x 655 deep

## Features:

Sparkfree Interior
Digital temperature display
Easy-grip door handle
CFC and HFC free
Temperature set-point range: +2 to +8°C
Automatic Defrost
Door lock

Please note: In order to provide a spark free interior no internal air-circulating fan is fitted to this product. Some gradient in temperature between top and bottom shelves is therefore to be expected.