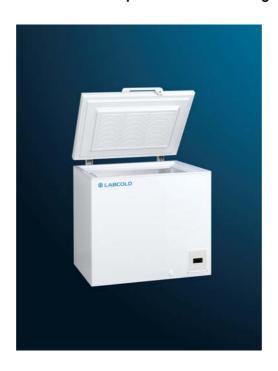

## PRODUCT INFORMATION

Model: RLHE0845

Type: Labcold Sparkfree Laboratory Superfreezer (-45°C)

Top opening, Chest style

For laboratory and general use where there is a need to store at lower than normal freezing temperatures and/or there is concern that volatile, flammable materials or components might be stored now, or at some point in the future. Chest configuration provides improved temperature uniformity and stability with much reduced temperature rise following door openings.

Capacity: 237 litres (gross)

Construction: White enamel exterior, Aluminium interior, Additional insulation

Baskets supplied: 1, wire mesh

Exterior dimensions (mm): 860 high x 1050 wide x 730 deep (incl. handle and hinges)