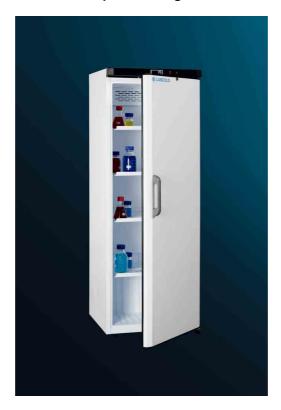

## PRODUCT INFORMATION

Model: RLHF13043

Type: Labcold Fan Circulated Laboratory Refrigerator

For laboratory and general use where improved temperature uniformity is required and there is no risk that volatile, flammable materials or components might be stored.

Capacity: 360 litres (gross)

Construction: White coated steel, fully moulded plastic interior.

Shelves Supplied: 4; Plastic coated wire mesh

Exterior Dimensions (mm): 1750 high x 585 wide x 655 deep

## Features:

Fan circulated interior
Door Lock
Easy-grip door handle
CFC and HCFC free
Temperature set-point range: +2°C to +8°C
Temperature display
Automatic Defrost

Order Reference: RLHF13043