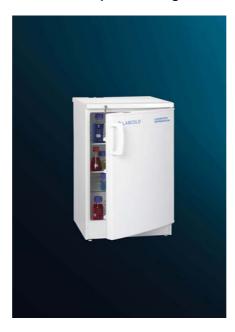

## Model: RLPF05042 Type: Labcold Fan-Assisted Laboratory Refrigerator

For laboratory and general use where improved temperature uniformity is required and there is no risk that volatile, flammable materials or components might be stored.

Capacity: 160 litres (gross) Construction: White enamel exterior, fully moulded plastic interior Shelves supplied: 3, toughened glass Exterior dimensions (mm): 850 high x 550 wide x 620 deep

Features:

Fan assisted air circulation Removable door pockets Door lock Easy-grip door handle CFC and HCFC free Temperature set-point range: +2 to +8°C Low energy operation Automatic defrost