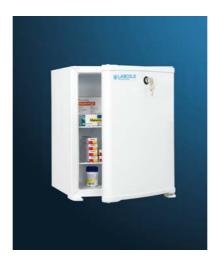

## Model: RLPR02042 Type: Labcold Sparkfree Laboratory Refrigerator

For laboratory and general use where there is a concern that volatile, flammable materials or components might be stored now, or at some point in the future.

Capacity: 60 litres (gross) Construction: White enamel exterior, fully moulded plastic interior Shelves Supplied: 2, wire mesh Exterior Dimensions (mm): 572 high x 485 wide x 520 deep

Features:

Sparkfree Interior Door Lock Easy-grip door handle CFC and HFC free Temperature set-point range: +2 to +8°C Automatic Defrost