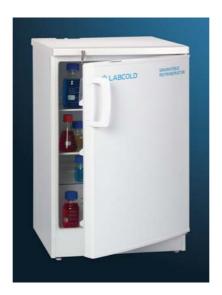

## PRODUCT INFORMATION

Model: RLPR05042

Type: Labcold Sparkfree Laboratory Refrigerator

For laboratory and general use where there is a concern that volatile, flammable materials or components might be stored now, or at some point in the future.

Capacity: 160 litres (gross)

Construction: White enamel exterior, fully moulded plastic interior

Shelves supplied: 3, toughened glass

Exterior dimensions (mm): 850 high x 550 wide x 620 deep

## Features:

Sparkfree interior
Removable door pockets
Door lock
Easy-grip door handle
CFC and HCFC free
Temperature set-point range: +2 to +8°C
Low energy operation

Automatic defrost

Order reference: RLPR 05042