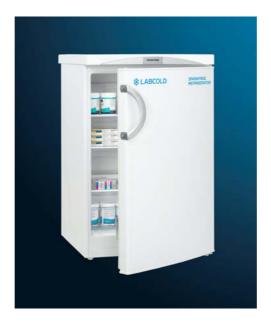

## PRODUCT INFORMATION

Model: RLPR06042 and RLPR06042/LK (Lockable)
Type: Labcold Sparkfree Laboratory Refrigerator

For laboratory and general use where there is a concern that volatile, flammable materials or components might be stored now, or at some point in the future. This unit features a removable top panel to facilitate under counter installation.

Capacity: 160 Litres (gross)

Construction: White enamel exterior, fully moulded plastic interior

Shelves supplied: 3, glass

Exterior dimensions (mm): 850 high (820 without top) x 550 wide x 620 deep

## Features:

Sparkfree interior Removable top panel to reduce height CFC and HCFC free

Temperature set-point range: +2 to +8°C

**Automatic defrost** 

Order reference: RLPR 06042

**RLPR 06042/LK**