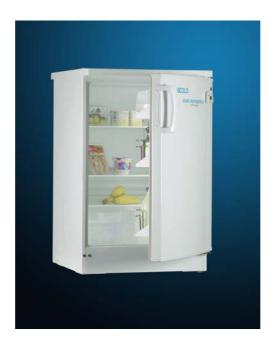

## PRODUCT INFORMATION

Model: RLWF05042 and RLWF05042/LK (Lockable)

Type: Labcold Ward Refrigerator

For ward and general use for the storage of food and beverage items for human consumption.

Capacity: 160 Litres (gross)

Construction: White enamel exterior, fully moulded plastic interior.

Shelves supplied: 3, toughened glass

Exterior dimensions (mm): 850 high x 550 wide x 620 deep

## Features:

Digital temperature display
Fan circulated interior
Removable door pockets
Internal light.
Easy-grip door handle
CFC, HCFC and Ammonia free
Temperature set-point range: +2 to +8°C
Low energy operation
Automatic defrost