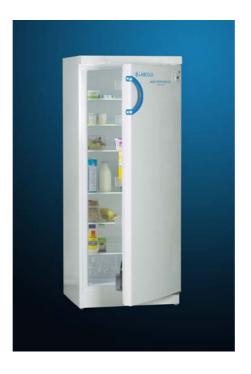

## **PRODUCT INFORMATION**

Model: RLWF09043 and RLWF09043/LK (Lockable)

**Type: Labcold Ward Refrigerator** 

For ward and general use for the storage of food and beverage items for human consumption.

Capacity: 285 Litres (gross)

Construction: White enamel exterior, fully moulded plastic interior.

Shelves supplied: 6, glass shelves.

Exterior dimensions (mm): 1430 high x 600 wide x 635 deep

## Features:

Digital temperature display Internal fan air circulation Internal light Easy-grip door handle CFC, HCFC and Ammonia free Temperature set-point range: +2 to +8°C

**Automatic defrost** 

Order reference: RLWF 09043