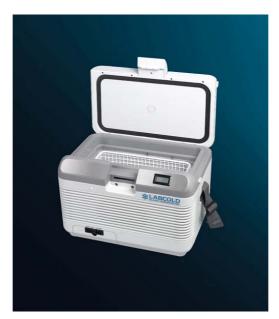

## **PRODUCT INFORMATION**

Model: RPBB0006

**Type: Labcold Portable Digital Transporter** 

For the temperature controlled transport, and short-term holding of samples and specimens at a fixed temperature of  $4^{\circ}C \pm 2$ .

Capacity: 12 litres Weight: 6.8kg

Construction: Fully moulded plastic exterior, aluminium interior

Exterior dimensions (mm):  $290H \times 415W \times 285D$  Interior dimensions (mm):  $200H \times 335W \times 160D$ 

## Features:

Digital temperature display
Solid state refrigeration system
CFC, HCFC, and ammonia free

Temperature: 4°C +/- 2 (in 30°C ambient)

Removable wire-mesh basket Carry strap and internal lid supplied