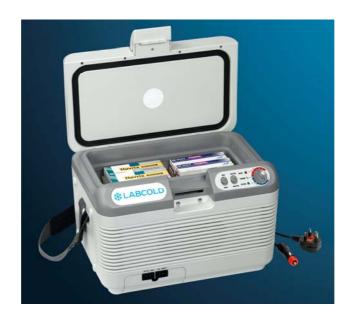

## **PRODUCT INFORMATION**

Model: RPDF0012

Type: Labcold Portable Vaccine and Sample Carrier

For laboratory, surgery and general use for the transport of drugs, vaccines and other temperature sensitive materials. Not suitable for the transport of blood and blood components.

Capacity: 12 litres Weight: 6.2kg

Construction: Fully moulded plastic exterior, aluminium interior

Exterior dimensions (mm): 290H x 415W x 285D Interior dimensions (mm): 200H x 335W x 160D

230 volt A.C. and 12 volt D.C. operation (cables supplied)

## Features:

Solid state refrigeration system CFC, HCFC, ammonia free

Temperature set-point range: -5 to +60°C (in 20°C ambient)

Carry strap and internal lid supplied

Order reference: RPDF 0012