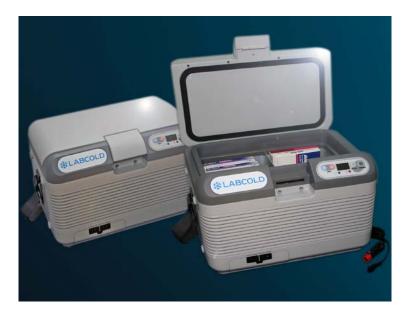

## PRODUCT INFORMATION

Model: RPDF0012D

**Type: Portable Vaccine and Sample Carrier** 

Easy to use temperature controlled lightweight portable vaccine and sample carrier. With a temperature range from -5 to plus 60oC this highly versatile transporter is a must where storage conditions need be maintained in transit and on site. Complete with both in-car and mains power cables and featuring precise digital temperature setting this carrier is ideal for a wide range of mobile medical and scientific solutions.

Capacity: 12 litres Weight: 6.2kg

Construction: Fully moulded plastic exterior, aluminium interior

Exterior dimensions (mm): 290H x 415W x 285D Interior dimensions (mm): 200H x 335W x 160D

230 volt A.C. and 12 volt D.C. operation (cables supplied)

## Features:

Solid state refrigeration system
CFC, HCFC, ammonia free
Fan mute button
Temperature range: - to plus
Sturdy mesh carrier strap
Two interior compartments with insulated inner lid.
Digital temperature adjustment and display of set point