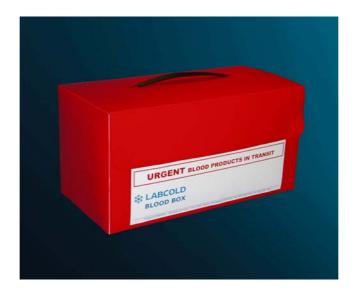

## **PRODUCT INFORMATION**

Model: RTBB0006

Type: Labcold Insulated Transport Box

A professional, low cost, reusable insulated box for the transport of samples, specimens and biological materials between hospital departments within a 30 minute period.

**Capacity: 6 Litres** 

Construction: Strong, wipeable, red plastic with white insulated interior. Label provided.

Exterior Dimensions (mm): 180 high, 336 wide, 165 deep.

## Features:

Extremely lightweight – 400g empty
Manufactured from wipeable plastics
Stick-on label with space for writing
Easy-grip carrying handle
Supplied flat-packed in packs of 10 for ease of storage