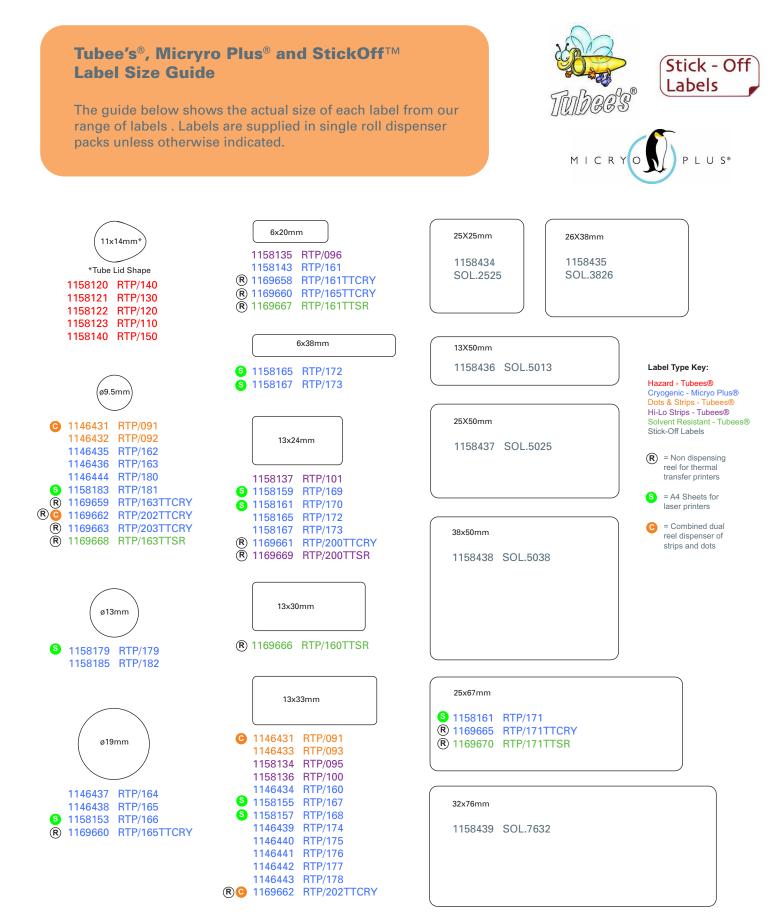

## **Custom Labels**

Camlab labels are manufactures by us and can be produced in customised sizes, shapes and materials according to your requirements. Please note that pricing for this customised label service is quantity dependant. Please email plastics@camlab.co.uk for more details.



## **Printer Configuration**

A comprehensive guide to sheet label page setup for Microsoft® Word® and Wordperfect® is available on request. Please call or email us for meore details. You will also find a copy on our websites against the sheet label product codes above. see www.camlab.co.uk and www.camlabworld.com