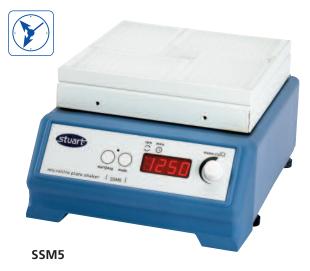

## Shaker, microtitre, SS:5 Range

- High speed, small orbiting action ideal for microtitre plates
- Capacity for four or eight microtitre plates
- Digital selection of speed
- In built digital timer
- Accessories available for mixing microcentrifuge tubes

With the combination of high speed and a tiny orbit the SS:5 range has an ideal action for mixing microtitre plates and microcentrifuge tubes. Microtitre plates are held to the platform by a highly efficient non slip mat. Microtubes can be held via the purpose built accessory racks, available separately.

The SS:5 range has adjustable speed control between 250 and 1250rpm, the speed is shown via the bright LED display and accurately controlled by an encoder. The versatile timer can be set from 1 second to 9 hours. The unit can also be set for continuous operation.

|                                 | SSM5            | SSL5            |
|---------------------------------|-----------------|-----------------|
| Platform dimensions, mm (w x l) | 220 x 220       | 306 x 306       |
| Number of plate positions       | 4               | 8               |
| Speed range, rpm                | 250 to 1250     | 250 to 1250     |
| Orbit diameter, mm              | 1.5             | 1.5             |
| Maximum load, kg                | 1               | 2               |
| Operational temperature range   | +4 to +40°C     | +4 to +40°C     |
| Maximum permissible humidity    | 80%             | 80%             |
| Dimensions, mm (w $x$ d $x$ h)  | 240 x 300 x 160 | 360 x 420 x 160 |
| Net weight, kg                  | 5               | 10              |
| Electrical supply               | 230V, 50Hz, 50W | 230V, 50Hz, 50W |
| IP Rating                       | 31              | 31              |