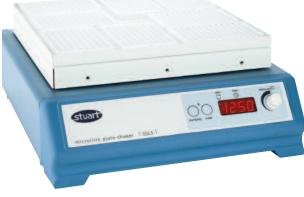

## Shaker, microtitre, SS:5 Range

- High speed, small orbiting action ideal for microtitre plates
- Capacity for four or eight microtitre plates
- Digital selection of speed
- In built digital timer
- Accessories available for mixing microcentrifuge tubes

With the combination of high speed and a tiny orbit the SS:5 range has an ideal action for mixing microtitre plates and microcentrifuge tubes. Microtitre plates are held to the platform by a highly efficient non slip mat. Microtubes can be held via the purpose built accessory racks, available separately.

The SS:5 range has adjustable speed control between 250 and 1250rpm, the speed is shown via the bright LED display and accurately controlled by an encoder. The versatile timer can be set from 1 second to 9 hours. The unit can also be set for continuous operation.

|                                 | SSM5            | SSL5            |
|---------------------------------|-----------------|-----------------|
| Platform dimensions, mm (w x l) | 220 x 220       | 306 x 306       |
| Number of plate positions       | 4               | 8               |
| Speed range, rpm                | 250 to 1250     | 250 to 1250     |
| Orbit diameter, mm              | 1.5             | 1.5             |
| Maximum load, kg                | 1               | 2               |
| Operational temperature range   | +4 to +40°C     | +4 to +40°C     |
| Maximum permissible humidity    | 80%             | 80%             |
| Dimensions, mm (w $x$ d $x$ h)  | 240 x 300 x 160 | 360 x 420 x 160 |
| Net weight, kg                  | 5               | 10              |
| Electrical supply               | 230V, 50Hz, 50W | 230V, 50Hz, 50W |
| IP Rating                       | 31              | 31              |

SSL5