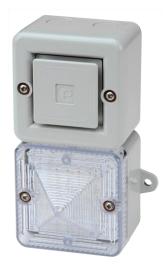

## **RI-600 Optional Accessories**

Remote sensor cable for 600 series, 3,5, 10 and 20 Meter options allows the unit to be mounted outside the room while the sensor is inside

SB-600-24VDC Combined Beacon and Sounder Kit with 5M cable plus 240VAC to 24Volt Power adapter (Powers RI-600 and SB-600)