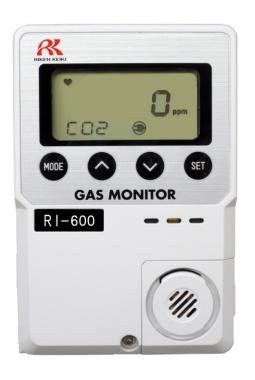

#### The Solution:

The NEW RI-600 Standalone Carbon Dioxide Monitor from Riken Keiki measures CO2 in air while displaying the measured CO2 concentrations on an LCD screen

### **Key Features:**

- Standalone or with a controller
- Compact, wall mounting design
- · Easy to read digital display
- · Tri-colour visual alarm display: Green=Normal, Yellow=Alarm 1, Red=Alarm 2
- Power options: 100-240VAC (1.5m mains adapter), 24 VDC
- · Pressure compensation eliminates false alarms due to pressure changes.
- Remote sensor cable available
- Remote sounder beacon and UPS power supply options