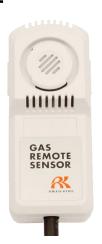

## **RI-600 Optional Accessories**

Remote sensor cable for 600 series, 3,5, 10 and 20 Meter options allows the unit to be mounted outside the room while the sensor is inside

SB-600-24VDC Combined Beacon and Sounder Kit with 5M cable plus 240VAC to 24Volt Power adapter (Powers RI-600 and SB-600)