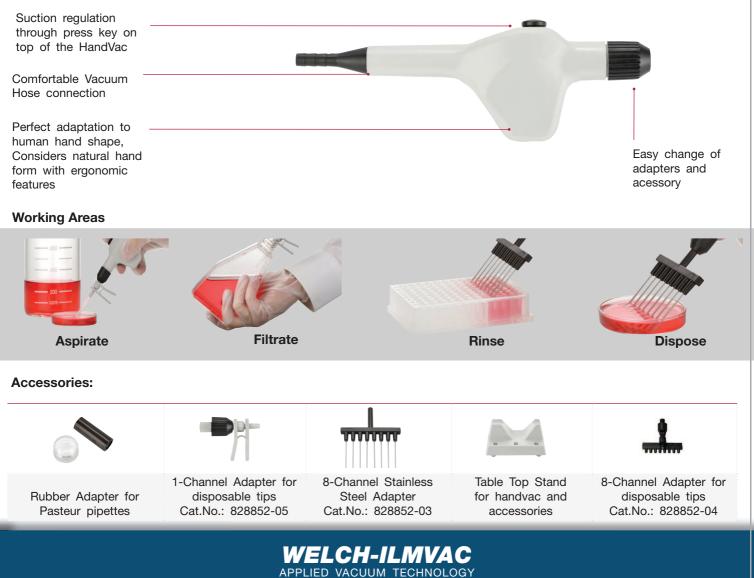

#### Compact system for precise and comfortable operation

The ergonomic and flexible handheld pipettor can be used in combination with pasteur pipettes, plastic aspiration pipettes and a variety of other adapters needed for your application. A very precise control and pressuresensitive button on the top of the handvac controls the needed vacuum level. An accidental aspiration of cells is prevented.

### **Design Features**

- Optimized Vacuum Level Controlling
- Handvac is fully autoclavable
- High quality components for trouble-free operation
- Suction regulation through press key on top of the HandVac
- Comfortable Vacuum Hose connection
- Wide accessory range

## **Order / Package Information**

| Package Name<br>Aspiration System -<br>biovac 106<br>Cat.No.: 112037    | <ul> <li>biovac 106</li> <li>secretion glass receiver<br/>2 liters, autoclavable</li> <li>handvac professional</li> <li>vacuum hose</li> </ul>                                                                                                                                                                      |
|-------------------------------------------------------------------------|---------------------------------------------------------------------------------------------------------------------------------------------------------------------------------------------------------------------------------------------------------------------------------------------------------------------|
| Aspiration System -<br>biovac 106<br>Maxi Package<br>Cat.No.: 112037-02 | <ul> <li>biovac 106</li> <li>secretion glass receiver<br/>2 liters, autoclavable</li> <li>spare secretion glass<br/>receiver, 2 liters</li> <li>handvac professional</li> <li>on/off foot switch for<br/>biovac</li> <li>vacuum hose</li> </ul>                                                                     |
| <b>handvac professional</b><br>Cat. No.: 112580                         | <ul> <li>handvac handpipettor<br/>complete</li> <li>1-Channel Adapter for</li> <li>disposable tips</li> <li>8-Channel Adapter for</li> <li>disposable tips</li> <li>8-Channel Stainless Steel<br/>Adapter</li> <li>rubber Adapter for<br/>pasteur pipettes</li> <li>Table Top Stand</li> <li>vacuum Hose</li> </ul> |
| handvac double<br>Cat.No.: 112580-02                                    | <ul> <li>handvac handpipettor</li> <li>y - connector</li> <li>vacuum Hose</li> </ul>                                                                                                                                                                                                                                |
| handvac basic<br>Cat.No.: 112580-01                                     | <ul> <li>handvac handpipettor</li> <li>1-Channel Adapter for<br/>disposable tips</li> <li>rubber Adapter for pasteur<br/>pipettes</li> <li>vacuum Hose</li> </ul>                                                                                                                                                   |