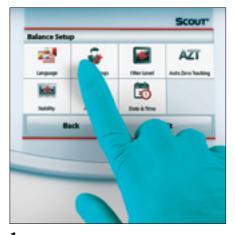

On-screen buttons, settings, and application modes are all clearly labeled—no more confusing symbols or codes to remember! Entering important GLP and GMP data is easy with an on-screen, alpha-numeric keyboard. The touchscreen won't interfere with how your customers work; they can wear their gloves while operating the touchscreen. Spills won't be a problem with the display's easy-to-clean sealed front panel. The dedicated mechanical keys can handle the stress of repetitive Tare, Zero, and Power On/Off functions.

Improve your customer's workflow with the intuitive operation of the OHAUS Scout STX.

3.

2.

| Calibration  | 48               | Fig<br>Fig<br>Weighing Units | Data Maintenance |  |
|--------------|------------------|------------------------------|------------------|--|
| 1            | -                | Ü                            |                  |  |
| ommunication | GLF and GMF Data | Factory Reset                | Lockout          |  |