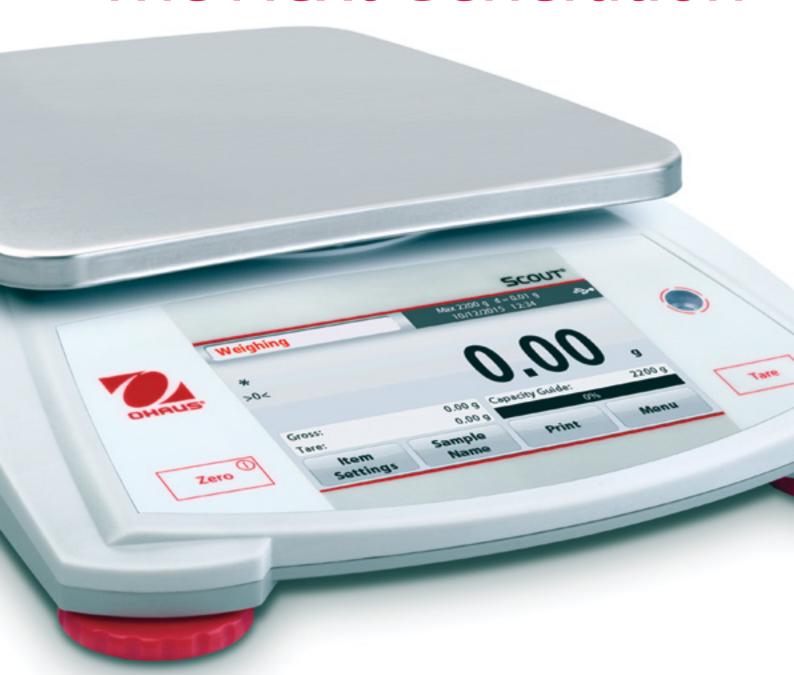

# Scout STX

### Work Intuitively—No Manual Required

#### The First Touchscreen Portable Precision Balance!

Operating the Scout is so intuitive that your customers won't even need to read the manual. The Scout's informative color touchscreen display guides the user through every step of the processes involved in operating the balance.

On-screen buttons, settings, and application modes are all clearly labeled—no more confusing symbols or codes to remember! Entering important GLP and GMP data is easy with an on-screen, alpha-numeric keyboard. The touchscreen won't interfere with how your customers work; they can wear their gloves while operating the touchscreen. Spills won't be a problem with the display's easy-to-clean sealed front panel. The dedicated mechanical keys can handle the stress of repetitive Tare, Zero, and Power On/Off functions.

Improve your customer's workflow with the intuitive operation of the OHAUS Scout STX.

3.

2.

| Calibration  | 48               | Fig<br>Fig<br>Weighing Units | Data Maintenance |  |
|--------------|------------------|------------------------------|------------------|--|
| 1            | -                | Ü                            |                  |  |
| ommunication | GLF and GMF Data | Factory Reset                | Lockout          |  |