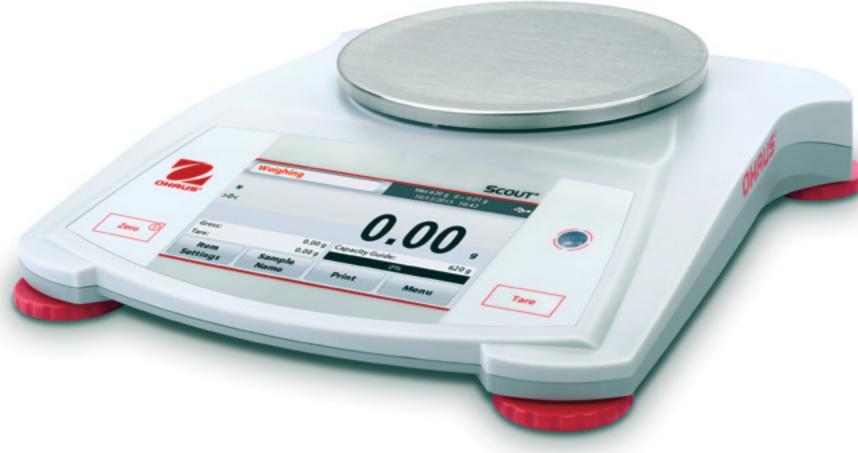

#### 1. Quick and Efficient Navigation with the Informative Color Touchscreen Display

Large, resilient color touchscreen allows for effortless operation of the Scout through its informative icon driven menu structure, guiding the user through every step of the weighing application.

#### 2. Fast Weighing Speed and High Resolution **Deliver Repeatable and Reliable Results**

Stabilization time as fast as 1 second means increased productivity in your facility. Equipped with advanced weighing technology, the Scout also ensures repeatable and reliable weighing results.

#### 3. Superior Overload Protection & Stackable Storage **Drive Overall Durability**

Integrated superior overload protection system rated at 10 times the capacity protects the balance in rugged and demanding environments. The spacesaving, slim design allows for stackable storage.