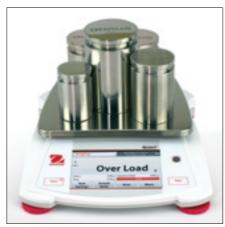

#### 3. Superior Overload Protection & Stackable Storage **Drive Overall Durability**

Integrated superior overload protection system rated at 10 times the capacity protects the balance in rugged and demanding environments. The spacesaving, slim design allows for stackable storage.

## 1. Superior Overload Protection & Practical Stackable Design for Convenient Storage

Integrated superior overload protection system rated at 10 times capacity protects the balance in demanding classroom environments. Space-saving design allows for stackable storage (excluding 1mg model).