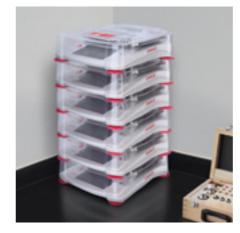

#### 3. Superior Overload Protection & Stackable Storage **Drive Overall Durability**

Integrated superior overload protection system rated at 10 times the capacity protects the balance in rugged and demanding environments. The spacesaving, slim design allows for stackable storage.

## 1. Superior Overload Protection & Practical Stackable Design for Convenient Storage

Integrated superior overload protection system rated at 10 times capacity protects the balance in demanding classroom environments. Space-saving design allows for stackable storage (excluding 1mg model).