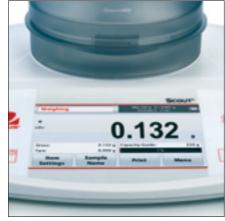

#### 1. Quick and Efficient Navigation with the Informative Color Touchscreen Display

Large, resilient color touchscreen allows for effortless operation of the Scout through its informative icon driven menu structure, guiding the user through every step of the weighing application.

#### 2. Fast Weighing Speed and High Resolution **Deliver Repeatable and Reliable Results**

Stabilization time as fast as 1 second means increased productivity in your facility. Equipped with advanced weighing technology, the Scout also ensures repeatable and reliable weighing results.