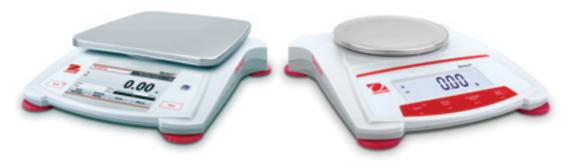

# Scout STX

### Work Intuitively—No Manual Required

#### The First Touchscreen Portable Precision Balance!

Operating the Scout is so intuitive that your customers won't even need to read the manual. The Scout's informative color touchscreen display guides the user through every step of the processes involved in operating the balance.

# Scout SKX

### The Next Generation of Portable Balances

#### **Setting New Standards!**

The new OHAUS Scout is designed with a large backlit LCD and includes Density Determination and Mole Weighing software. It is built to endure demanding applications with superior overload protection. Features including, faster stabilization