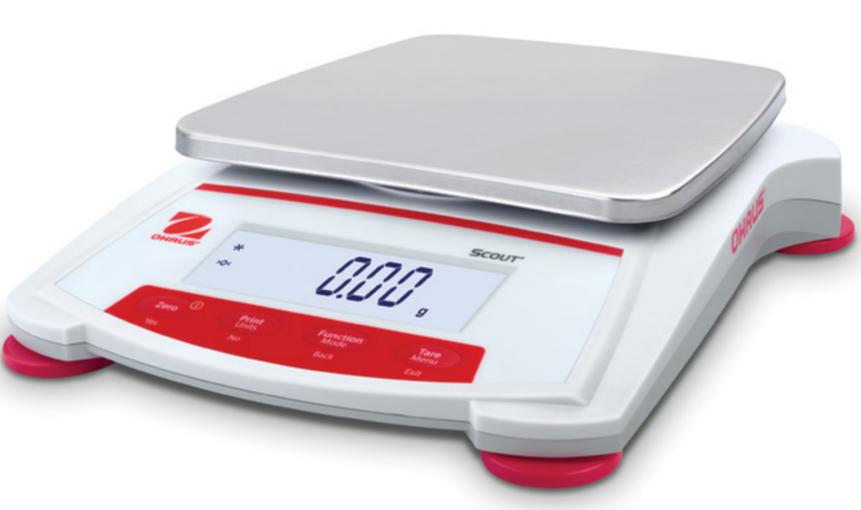

# Scout SKX

### The Next Generation of Portable Balances

#### **Setting New Standards!**

The new OHAUS Scout is designed with a large backlit LCD and includes Density Determination and Mole Weighing software. It is built to endure demanding applications with superior overload protection. Features including, faster stabilization

time, increased capacity, multiple connectivity options and stackable design make Scout the best weighing experience for the next generation laboratory and classroom.

3.

### 2. Improved Functionality with Bright Backlit LCD and 4 Button Operation

Combined with a simplified 4 button operation, the Scout's large backlit display increases readability in dim lighting conditions, and makes it easier to view results from across a desk or lab bench.