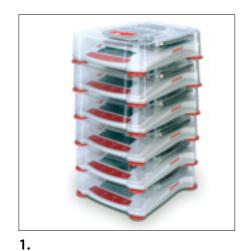

#### 3. Superior Overload Protection & Stackable Storage **Drive Overall Durability**

Integrated superior overload protection system rated at 10 times the capacity protects the balance in rugged and demanding environments. The spacesaving, slim design allows for stackable storage.

## 1. Superior Overload Protection & Practical Stackable Design for Convenient Storage

Integrated superior overload protection system rated at 10 times capacity protects the balance in demanding classroom environments. Space-saving design allows for stackable storage (excluding 1mg model).