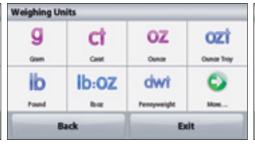

On-screen buttons, settings, and application modes are all clearly labeled—no more confusing symbols or codes to remember! Entering important GLP and GMP data is easy with an on-screen, alpha-numeric keyboard. The touchscreen won't interfere with how your customers work; they can wear their gloves while operating the touchscreen. Spills won't be a problem with the display's easy-to-clean sealed front panel. The dedicated mechanical keys can handle the stress of repetitive Tare, Zero, and Power On/Off functions.