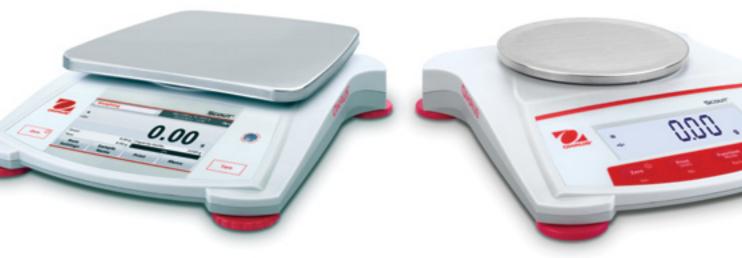

# Scout STX

#### The First Touchscreen Portable Precision Balance!

Operating the Scout is so intuitive that your customers won't even need to read the manual. The Scout's informative color touchscreen display guides the user through every step of the processes involved in operating the balance.

On-screen buttons, settings, and application modes are all clearly labeled—no more confusing symbols or codes to remember! Entering important GLP and GMP data is easy with an on-screen, alpha-numeric keyboard. The touchscreen won't interfere with how your customers work; they can wear their gloves while operating the touchscreen. Spills won't be a problem with the display's easy-to-clean sealed front panel. The dedicated mechanical keys can handle the stress of repetitive Tare, Zero, and Power On/Off functions.