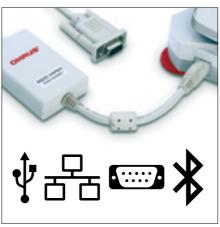

### 3. Multiple Connectivity Options Available for Data Logging and Communication

With expanded connectivity options including RS232, USB Host, USB Device, Ethernet and Bluetooth®, the Scout provides added versatility to your data collection and transfer needs.